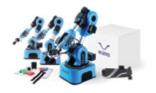

## Classroom Pack From 5 to +30 students

Our Packs are designed to fit you and your needs. At Niryo, we are committed to helping you with your installation.

We offer you customized support.

#### Classroom Pack 10

Quantities adjusted to your real needs

Ned2

4

Conveyor + IR Sensor

\*

Custom Gripper

10