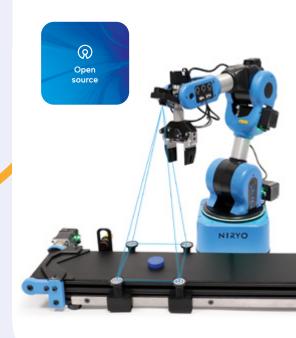

#### Comprehensive doc for multiple uses & levels

An access to a digital documentation with recurring update to use full potential of Ned2.

Ultra-intuitive robotics interface for everyone

TRY IT FOR FREE

#### Tailored for your needs

Ergonomic control panel

Easy connect system

Flexible back panel

Payload

₩ Weigth 15.5 lb

G Repeatability +-0,5mm

⋄ Power Supply