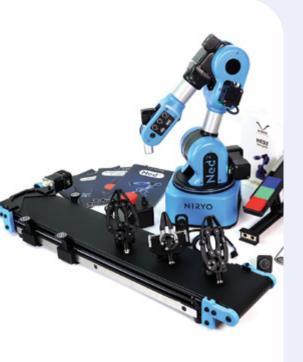

#### Classroom Pack 10

Quantities adjusted to your real needs

Ned2

4

Conveyor + IR Sensor

\*

Custom Gripper

10

Vacuum Pump

+ 6 hours remote personal guidance

Ò

Large Gripper

5

Vision Set

5

Adaptive Gripper

5

Electro Magnet

5

From 10 to 20 students